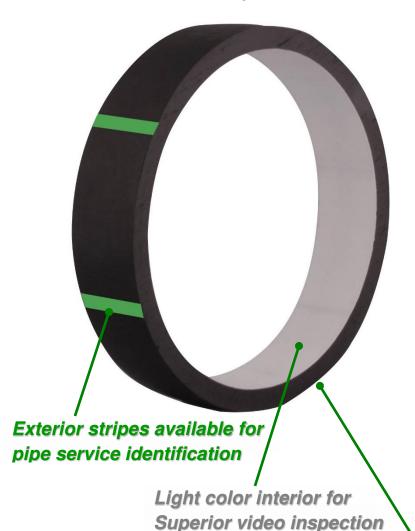

## Camcore™ Polyethylene Pipe for Sewer, Wastewater, Reclaimed, Recycled, Storm, Bypass & Landfill Applications

- Superior video inspection with a light color interior surface
- Interior colors light gray (standard),
  white, light green, lavender, or other
- UV protected black pipe for outdoor storage, or long-term surface or above grade service
- Fully pressure-rated for force main applications
- ◆ Install by direct burial, sliplining, insertion renewal, pipe bursting, horizontal directional drilling, plowing, planting, surface, suspended, marine
- → IPS 4 through 18; DIPS 4 through 16
- ♦ 40 ft or 50 ft lengths
- Meets ASTM F714, ASTM D3035, AWWA C906
- ◆ "No-Leak" heat fusion joints
- Exterior color stripes available for pipe identification